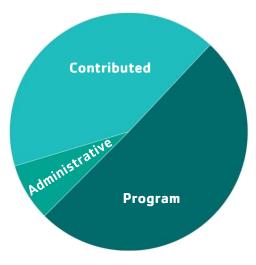

## 2020-2021 **FINANCIALS**

#### **REVENUE**

| Program Revenue         | \$272,735.91 |
|-------------------------|--------------|
| Contributed Revenue     | \$224,906.24 |
| -Individual Donors      | \$138,217.13 |
| -Grants, Foundations, & | \$66,210.00  |
| Corporate Partnerships  |              |
| Administrative Revenue  | \$42,322.54  |
| TOTAL REVENUE           | \$768.255.14 |

Indirect Program Expenses \$1,021,707.30 **Direct Program Expenses** \$75,499.30

\$1,097,206.60 **TOTAL EXPENSES** 