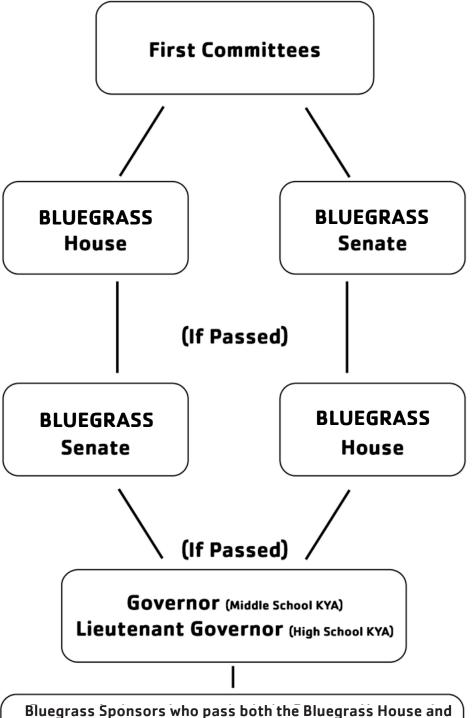

### BLUEGRASS BILL FLOW CHART

Bluegrass Sponsors who pass both the Bluegrass House and Bluegrass Senate meet with the Governor (Middle School KYA) or the Lieutenant Governor (High School KYA) to discuss their bill's impact on the Governor's agenda. Bluegrass bills are not eligible to be signed into law by the Governor.