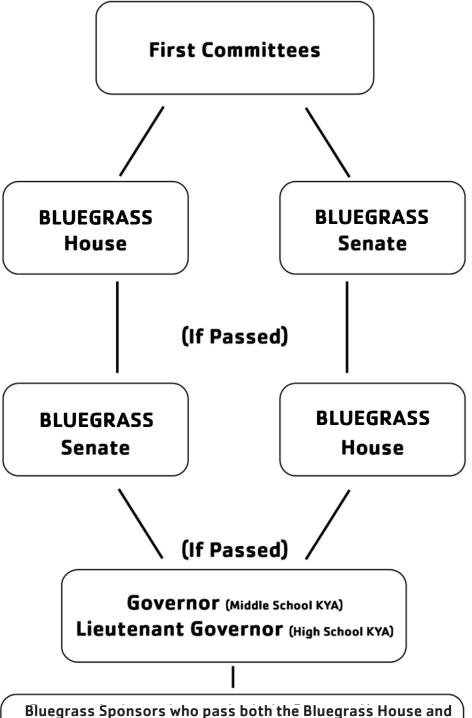

YOUR TIME AFTER ASKING A QUESTION, you should
  - also say, "And I reserve my right to speak (or 'yield my time') afterward."
  - o If you would like to YIELD YOUR TIME AFTER SPEAKING, you should reserve your right to do so after addressing the chair.
    - EX: "Hermione Granger, Hogwarts, Sir Chair. I reserve my right to yield the remainder of my time to Delegate Malfoy from Hogwarts Slytherin."

#### **SPEECHES**

|      | <br> |
|------|------|
|      |      |
|      |      |
|      |      |
|      |      |
| <br> | <br> |
|      |      |
|      |      |
|      | <br> |
|      | <br> |
|      | <br> |
|      |      |
|      | <br> |
|      | <br> |
|      | <br> |
|      |      |



# BLUEGRASS BILLS

KENTUCKY YMCA YOUTH ASSOCIATION KENTUCKY YOUTH ASSEMBLY

# BLUEGRASS BILL FLOW CHART



Bluegrass Sponsors who pass both the Bluegrass House and Bluegrass Senate meet with the Governor (Middle School KYA) or the Lieutenant Governor (High School KYA) to discuss their bill's impact on the Governor's agenda. Bluegrass bills are not eligible to be signed into law by the Governor.

|     | <b>9</b> |
|-----|----------|
| the |          |

# KENTUCKY YMCA YOUTH ASSOCIATION KENTUCKY YOUTH ASSEMBLY Bluearass Bill

| <b>BG</b> 1 |
|-------------|
|             |

| Bluegrass Bill                                                  | Referred to Committee:<br>Senate 3 |
|-----------------------------------------------------------------|------------------------------------|
| Authors: Chloe Reynolds, Kynzi Slone, Reece Hamilton, Ryan Rose | Action on the Bill                 |
| School: