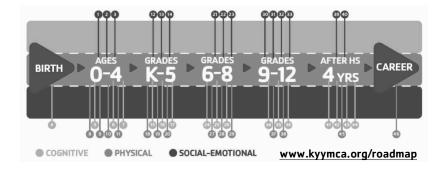

### YOUTH DEVELOPMENT AT THE YMCA

Kentucky YMCA Youth Development is the **social-emotional**, **cognitive**, and **physical** process that all youth uniquely experience from birth to career. A successful development process fulfills children and teens' innate need to be loved, spiritually grounded, educated, competent, and healthy.

Positive youth development is supported by the intentional efforts of individuals, including parents, mentors, teachers, community members, peers, and others who help foster the skills needed for successful living through motivation, active engagement, enriching activities, and healthy relationships.

### DIMENSIONS OF WELL-BEING

At the Y, we support youth development by fostering nine dimensions of well-being: Character, Giving, Inspiration, Health, Achievement, Relationships, Belonging, Meaning, and Safety.

Youth Development at the Y emphasizes three of these dimensions when measuring the impact and effectiveness of our programs:

Achievement Relationships Belonging