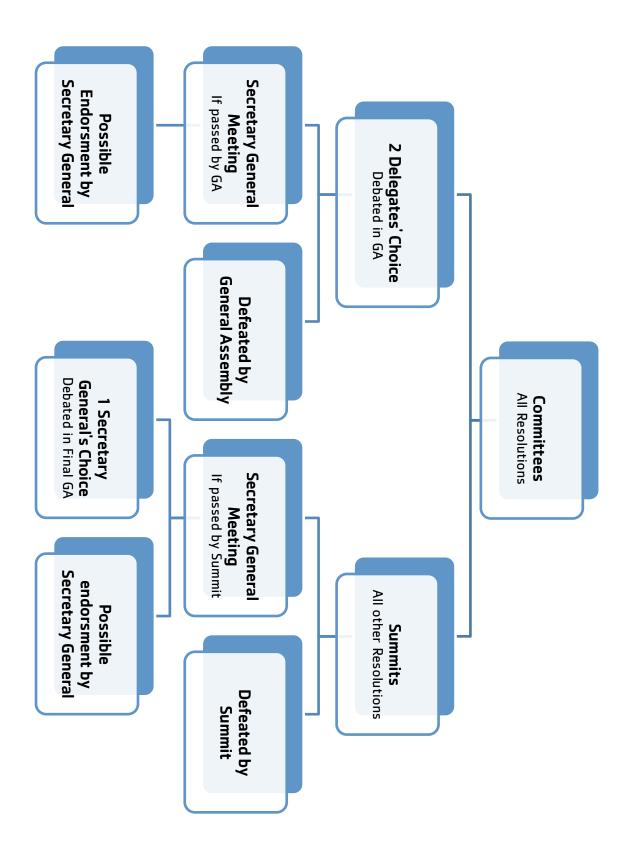

|       |        |         |
|        |       |        |         |
|        |       |        |         |
|        |       |        |         |

Country

| Res.# | School | Country       |
|-------|--------|---------------|
|       |        |               |
|       |        |               |
|       |        |               |
|       |        |               |
|       |        |               |
|       |        |               |
|       |        |               |
|       |        |               |
|       |        |               |
|       |        |               |
|       |        |               |
|       | Res.#  | Res. # School |



# COUNTRY RESOLUTIONS

KENTUCKY YMCA YOUTH ASSOCIATION
KENTUCKY UNITED NATIONS ASSEMBLY

# RESOLUTION FLOW CHART KENTUCKY UNITED NATIONS ASSEMBLY





### KENTUCKY YMCA YOUTH ASSOCIATION KENTUCKY UNITED NATIONS ASSEMBLY **United Nations Resolution**

### Resolution # 1

### Sponsored by Chile

| Sponsors: | Veronica Johnson, Emily Lange, Jack Perdue, Von Spalding | Committee: D |
|-----------|----------------------------------------------------------|--------------|
|-----------|----------------------------------------------------------|--------------|

| School: Academy of Lou. | Action on Resolution |
|-------------------------|----------------------|
| City: Louisville        | □ Passed □ Defeated  |
|                         |                      |

Conserving Marine Life By Implementing Artificial Reefs

The General Assembly,

2 3

4 5

6 7

8

9 10

11

12 13

14

15 16

17

18 19

20

21 22

23

24 25

26

27

28

29 30

31 3