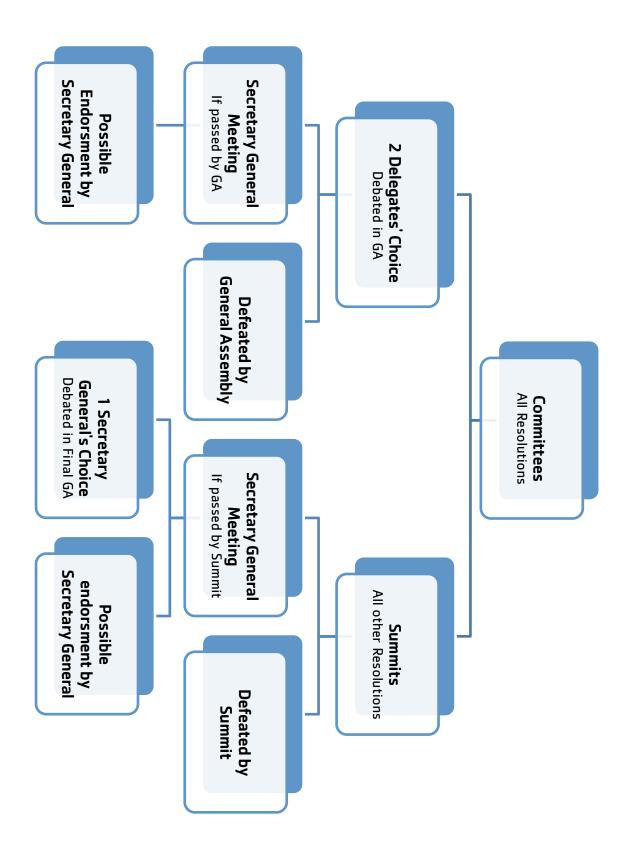

|        |        |         |
|             |        |         |         | -           |        |        |         |
|             |        |         |         | 1           |        |        |         |
|             |        |         |         | -           |        |        |         |
|             |        |         |         |             |        |        |         |
|             |        |         |         | -           |        |        |         |
|             |        |         |         |             |        |        |         |
|             |        |         |         | 1           |        |        |         |



# COUNTRY RESOLUTIONS

KENTUCKY YMCA YOUTH ASSOCIATION
KENTUCKY UNITED NATIONS ASSEMBLY

# RESOLUTION FLOW CHART KENTUCKY UNITED NATIONS ASSEMBLY





## **KENTUCKY YMCA YOUTH ASSOCIATION** KENTUCKY UNITED NATIONS ASSEMBLY

## Resolution # 1

# Sponsored by

| <u>on</u>             | United Nations Resolution | Argentina            |
|-----------------------|---------------------------|----------------------|
| Sponsors: Lena llagan |                           | Committee: D         |
| School: Henry Clay HS |                           | Action on Resolution |
| City: Lexington       |                           | Passed Defeated      |

**Environmentally Sustainable Food Sources** 

1

The General Assembly,

Convinced of the depletion of the world's sustainable food sources will endanger the world's population,

Recalling that large-scale unregulated fishing of international waters is illegal and poses a major threat to the world's w