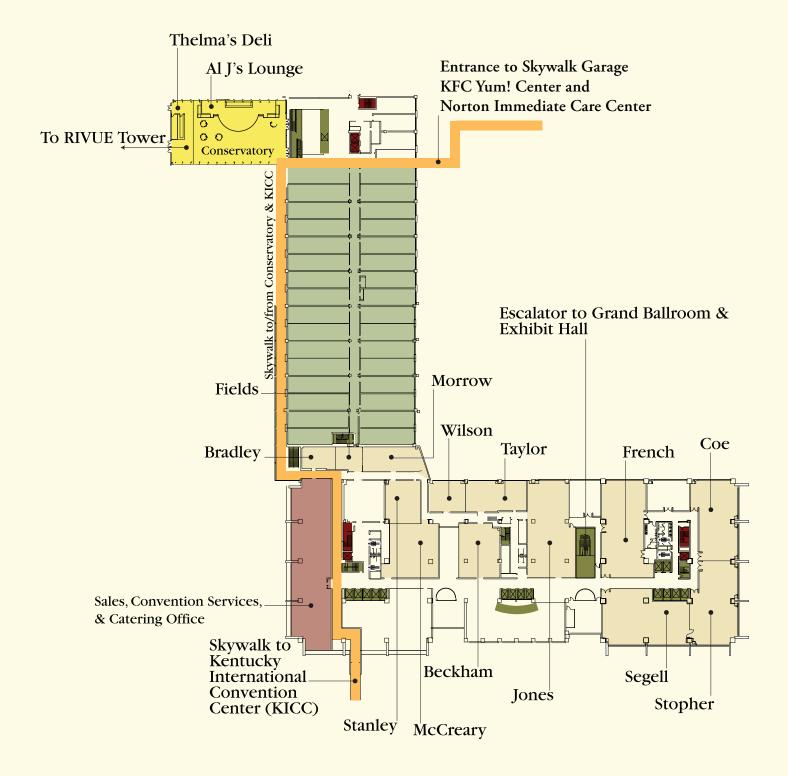

# KENTUCKY UNITED NATIONS ASSEMBLY HIGH SCHOOL KUNA #2

#### **COMMITTEE DOCKETS**

| Com. | Res. # | School               | Country                    |
|------|--------|----------------------|----------------------------|
| Α    | 56     | Boyle Co. HS         | People's Dem. Rep. of Laos |
|      | 4      | Fort Knox HS         | Brazil                     |
|      | 35     | Holy Cross HS        | Morocco                    |
|      | 57     | Kentucky Country Day | Turkey                     |
|      | 20     | Sayre School         | Greece                     |
|      | 58     | Lafayette HS         | Ukraine                    |
|      | 28     | Woodford Co. HS      | Italy                      |

| Com. | Res. # | School            | Country     |
|------|--------|-------------------|-------------|
| F    | 43     | Pendleton Co. HS  | Poland      |
|      | 7      | Rockcastle Co. HS | Canada      |
|      | 11     | Scott Co. HS      | Czech Rep   |
|      | 38     | Fern Creek        | Netherlands |
|      | 45     | Fort Knox HS      | Samoa       |
|      | 23     | Glasgow HS        | India       |
|      | 5      | Owensboro HS      | Burundi     |
|      |        |                   |             |

| Com. | Res.# | School                    | Country      |
|------|-------|---------------------------|--------------|
| В    | 41    | Sayre School              | Pakistan     |
|      | 16    | Sphinx Acad.              | Egypt        |
|      | 36    | Greenwood HS              | Myanmar      |
|      | 24    | Lynn Camp HS              | Indonesia    |
|      | 32    | Holy Cross HS             | Mauritania   |
|      | 22    | Lexington Christian Acad. | Haiti        |
|      | 49    | Henry Clay HS             | South Africa |

| Com. | Res.# | School                | Country                     |
|------|-------|-----------------------|-----------------------------|
| G    | 52    | Henry Clay HS         | Sweden                      |
|      | 51    | Louisville Holy Cross | Sri Lanka                   |
|      | 13    | Louisville Collegiate | Dem. Rep. of Congo          |
|      | 47    | Desales HS            | Scotland                    |
|      | 21    | Presentation Acad.    | Guatemala                   |
|      | 9     | Boyle Co. HS          | China                       |
|      | 12    | North Laurel HS       | Dem. People's Rep. of Korea |

| Com. | Res.# | School             | Country        |
|------|-------|--------------------|----------------|
| C    | 10    | Tates Creek HS     | Cuba           |
|      | 34    | Todd Street School | Monaco         |
|      | 3     | Trinity HS         | Belgium        |
|      | 19    | Woodford Co. HS    | Germany        |
|      | 59    | North Laurel HS    | United Kingdom |
|      | 60    | Corbin HS          | United States  |
|      | 44    | Sayre School       | Russia         |

| Com. | Res.# | School                | Country     |
|------|-------|-----------------------|-------------|
| Н    | 33    | Adair Co. HS          | Mexico      |
|      | 42    | Butler Traditional HS | Philippines |
|      | 25    | Kentucky Country Day  | Iran        |
|      | 14    | Pendleton Co. HS      | Denmark     |
|      | 31    | Scott Co. HS          | Luxembourg  |
|      | 17    | West Jessamine HS     | Estonia     |

| Com. | Res. # | School                | Country            |
|------|--------|-----------------------|--------------------|
| D    | 18     | Scott Co. HS          | France             |
|      | 8      | Acad. of Louisville   | Chile              |
|      | 1      | Henry Clay HS         | Argentina          |
|      | 27     | Corbin HS             | Israel             |
|      | 15     | Butler Traditional HS | Dominican Republic |
|      | 26     | Assumption            | Iraq               |
|      | 2      | Kentucky Country Day  | Australia          |

| Com. | Res.# | School                | Country      |
|------|-------|-----------------------|--------------|
| 1    | 40    | Edmonson Co. HS       | Norway       |
|      | 6     | Prestonsburg HS       | Cambodia     |
|      | 30    | Pendleton Co. HS      | Lithuania    |
|      | 37    | Louisville Holy Cross | Nepal        |
|      | 39    | Henry Clay HS         | New Zealand  |
|      | 61    | Rockcastle Co. HS     | Vatican City |
|      |       |                       |              |

| Com. | Res.# | School                | Country      |
|------|-------|-----------------------|--------------|
| Ε    | 55    | Trinity HS            | Thailand     |
|      | 46    | Assumption            | Saudi Arabia |
|      | 53    | Boyle Co. HS          | Taiwan       |
|      | 29    | Lafayette HS          | Japan        |
|      | 54    | Louisville Collegiate | Tanzania     |
|      | 50    | Nicholas Co. HS       | Spain        |
|      | 48    | Scott Co. HS          | Sierra Leone |
|      |       |                       |              |